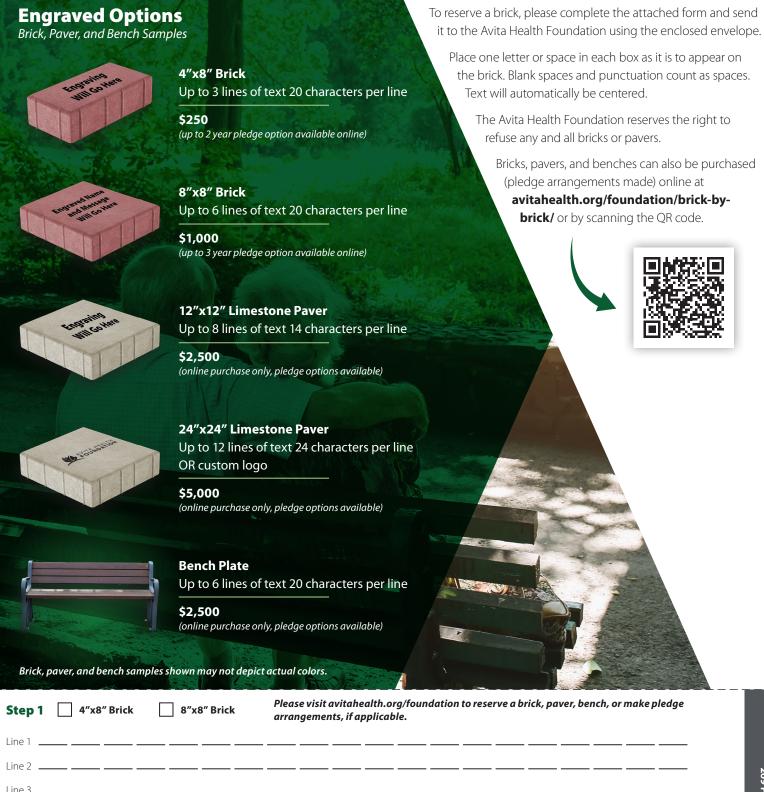

When you purchase an engraved brick, paver, or garden bench, countless patients, visitors, and employees will have the opportunity to appreciate and find inspiration from all of the loving and meaningful messages as they visit the Healing & Memorial Gardens.

What does my purchase of a brick/paver support? The purchase of a customized brick/paver will help fund construction of the new cancer center and programs such as hospice & palliative care.

What process is used to engrave my brick/paver and what happens if it gets damaged? Laser engraving (clay) or sandblast engraving (limestone) is used on each brick. An endowment has been established to support the replacement of damaged bricks.

| Step 1   | 4"x8" Brick                                                    | 8"x8" Brick | Please visit avitahealth.org/foundation to reserve a brick, paver, bench, or make pledge arrangements, if applicable. |               |              |        |                                                               |                     |
|----------|----------------------------------------------------------------|-------------|-----------------------------------------------------------------------------------------------------------------------|---------------|--------------|--------|---------------------------------------------------------------|---------------------|
| Line 1 _ |                                                                |             | - — — —                                                                                                               |               | - — — —      |        |                                                               | •                   |
| Line 2 _ |                                                                |             |                                                                                                                       |               |              |        |                                                               | •                   |
| Line 3 _ |                                                                |             |                                                                                                                       |               |              |        |                                                               |                     |
| Line 4 _ |                                                                |             |                                                                                                                       |               |              |        |                                                               | Lines 4-6           |
| Line 5 _ |                                                                |             |                                                                                                                       |               |              |        |                                                               | for 8"x8"<br>bricks |
| Line 6 _ |                                                                |             |                                                                                                                       |               |              |        |                                                               | . only              |
| Step 2   | I'd like to charge my gift to the following credit card: O Amb |             |                                                                                                                       | O Discover    | ○ MasterCard | O VISA | I've enclosed a check made payable to the <b>Avita Health</b> |                     |
|          | Card Number                                                    |             |                                                                                                                       | Exp. Date     | CVV _        |        | Foundation.                                                   |                     |
| Step 3   | Name                                                           |             |                                                                                                                       | Business Name |              |        |                                                               |                     |
|          | Address                                                        |             |                                                                                                                       | City          |              | S      | itate 7in                                                     |                     |